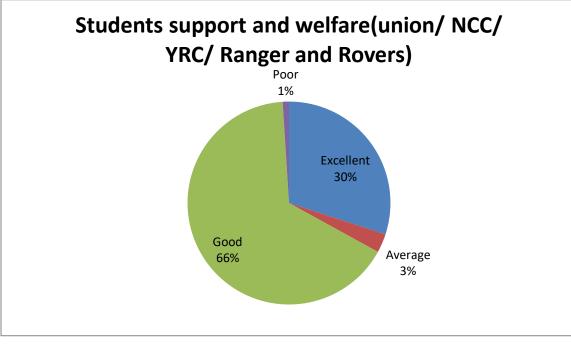

| SrNo | Feedback on parameters<br>related to Curricula/<br>Syllabi             | Excellent% | Average% | Good% | Poor% |
|------|------------------------------------------------------------------------|------------|----------|-------|-------|
| 13   | Students support and<br>welfare(union/ NCC/ YRC/<br>Ranger and Rovers) | 30%        | 3%       | 66%   | 1%    |