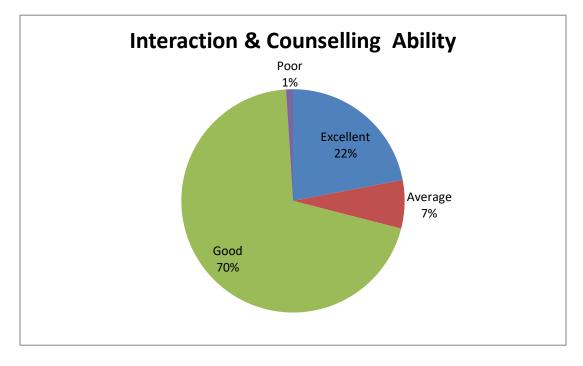

| SI No | Feedback on parameters<br>related to Curricula/<br>Syllabi | Excellent% | Average% | Good% | Poor% |
|-------|------------------------------------------------------------|------------|----------|-------|-------|
| 21    | Interaction & Counseling<br>Ability                        | 22%        | 7%       | 70%   | 1%    |