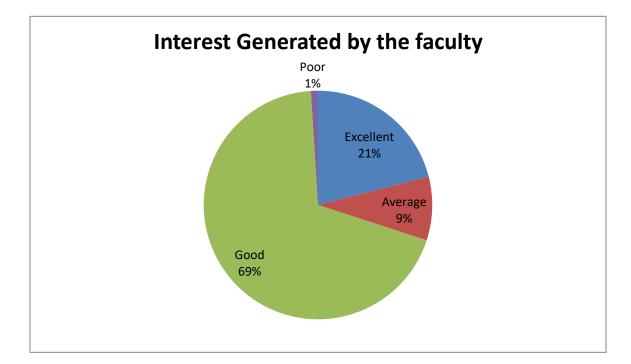

| SI No | Feedback on parameters<br>related to Curricula/<br>Syllabi | Excellent% | Average% | Good% | Poor% |
|-------|------------------------------------------------------------|------------|----------|-------|-------|
| 20    | Interest generated by the faculty                          | 21%        | 9%       | 69%   | 1%    |