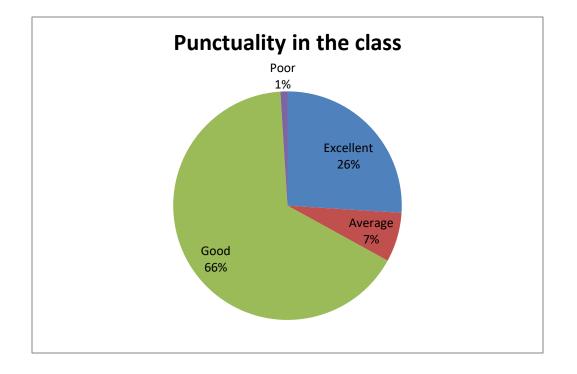

| SI No | Feedback on parameters related to Curricula/ | Excellent% | Average% | Good% | Poor% |
|-------|----------------------------------------------|------------|----------|-------|-------|
|       | Syllabi                                      |            |          |       |       |
| 18    | Punctuality in the class                     | 26%        | 7%       | 66%   | 1%    |