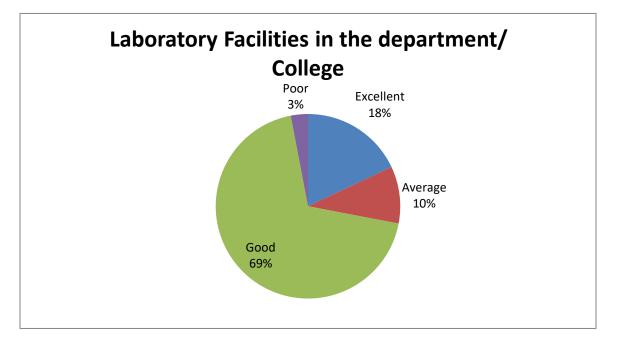

| SI.No | Feedback on Parameters       | Excellent% | Average% | Good% | Poor% |
|-------|------------------------------|------------|----------|-------|-------|
|       | related to Curricula/Syllabi |            |          |       |       |
| 5     | Laboratory Facilities in the | 18%        | 10%      | 69%   | 3%    |