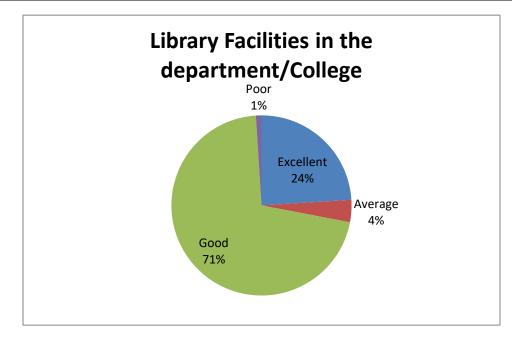

| SI.No | Feedback on Parameters       | Excellent% | Average% | Good% | Poor% |
|-------|------------------------------|------------|----------|-------|-------|
|       | related to Curricula/Syllabi |            |          |       |       |
| 4     | Library Facilities in the    | 24%        | 4%       | 71%   | 1%    |
|       | department/College           |            |          |       |       |