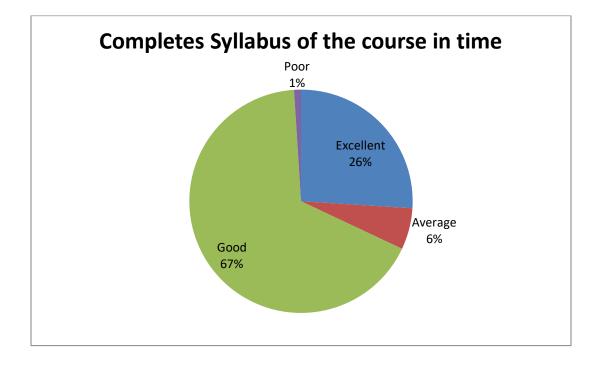

| SI No | Feedback on parameters<br>related to Curricula/<br>Syllabi | Excellent% | Average% | Good% | Poor% |
|-------|------------------------------------------------------------|------------|----------|-------|-------|
| 19    | Completes Syllabus of the                                  | 26%        | 6%       | 67%   | 1%    |
|       | course in time                                             |            |          |       |       |