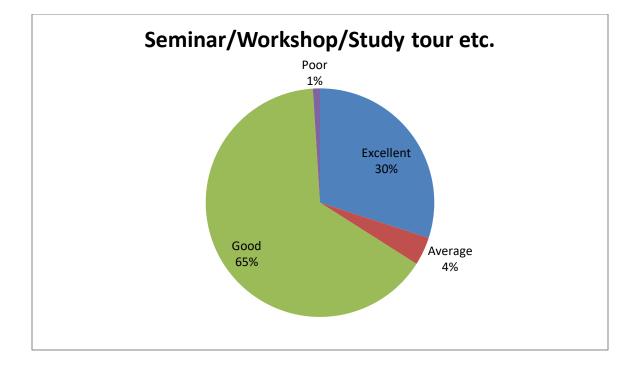

| SI.No | Feedback on Parameters       | Excellent% | Average% | Good% | Poor% |
|-------|------------------------------|------------|----------|-------|-------|
|       | related to Curricula/Syllabi |            |          |       |       |
| 11    | Seminar/Workshop/Study       | 30%        | 04%      | 65%   | 1%    |
|       | tour etc.                    |            |          |       |       |