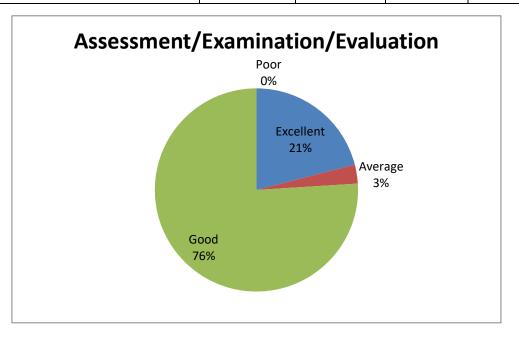

| SI.No | Feedback on Parameters       | Excellent% | Average% | Good% | Poor% |
|-------|------------------------------|------------|----------|-------|-------|
|       | related to Curricula/Syllabi |            |          |       |       |
| 2     | Assessment/Examination/      | 21%        | 3%       | 76%   | 0%    |
|       | Evaluation                   |            |          |       |       |