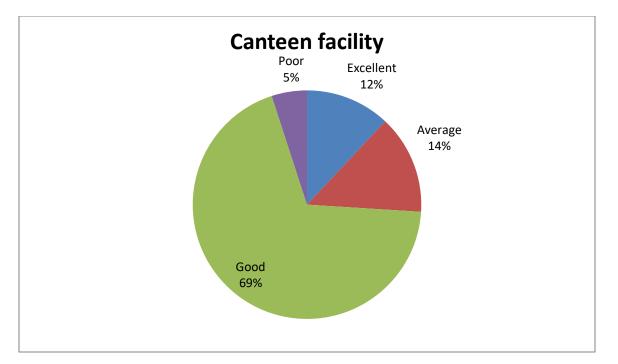

| Sr.No |                              | Excellent% | Average% | Good% | Poor% |
|-------|------------------------------|------------|----------|-------|-------|
|       | related to Curricula/Syllabi |            |          |       |       |
| 12    | Canteen facility             | 12%        | 14%      | 69%   | 5%    |