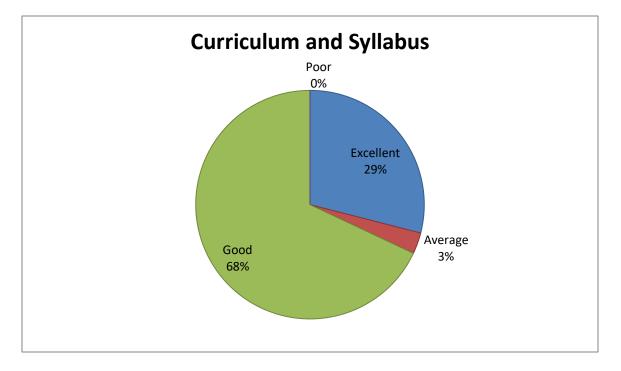

| SI.No | Feedback on Parameters       | Excellent% | Average% | Good% | Poor% |
|-------|------------------------------|------------|----------|-------|-------|
|       | related to Curricula/Syllabi |            |          |       |       |
| 1     | Curriculum and Syllabus      | 29%        | 3%       | 68%   | 0%    |
|       |                              |            |          |       |       |