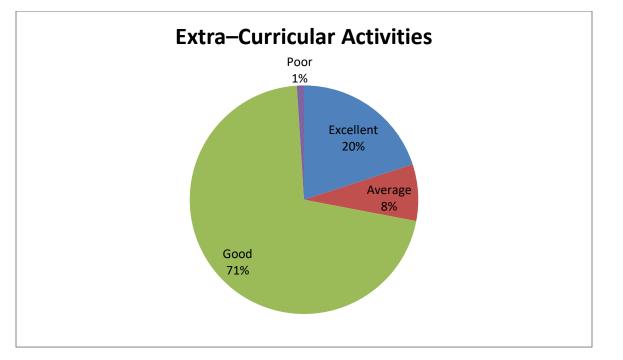

| SI.No | Feedback on Parameters       | Excellent% | Average% | Good% | Poor% |
|-------|------------------------------|------------|----------|-------|-------|
|       | related to Curricula/Syllabi |            |          |       |       |
| 10    | Extra–Curricular Activities  | 20%        | 08%      | 71%   | 1%    |