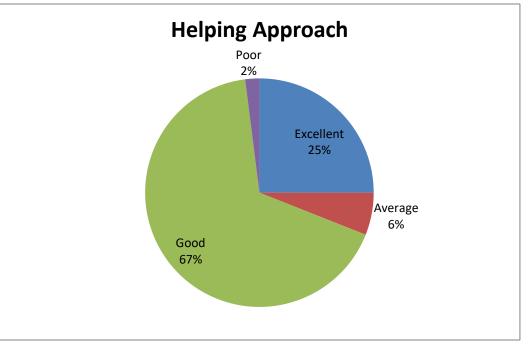

| Sr | Feedback on parameters | Excellent% | Average% | Good% | Poor% |
|----|------------------------|------------|----------|-------|-------|
| No | related to Curricula/  |            |          |       |       |
|    | Syllabi                |            |          |       |       |
| 22 | Helping Approach       | 25%        | 6%       | 67%   | 2%    |