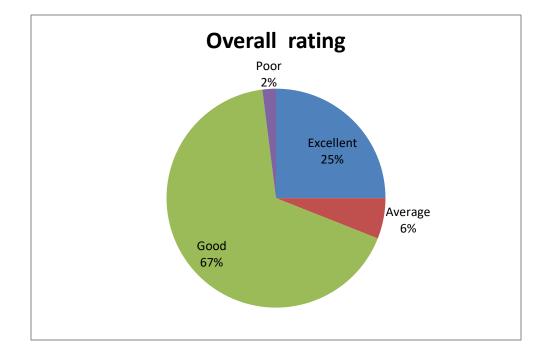

| Sr | Feedback on parameters | Excellent% | Average% | Good% | Poor% |
|----|------------------------|------------|----------|-------|-------|
| No | related to Curricula/  |            |          |       |       |
|    | Syllabi                |            |          |       |       |
| 23 | Overall rating         | 25%        | 6%       | 67%   | 2%    |