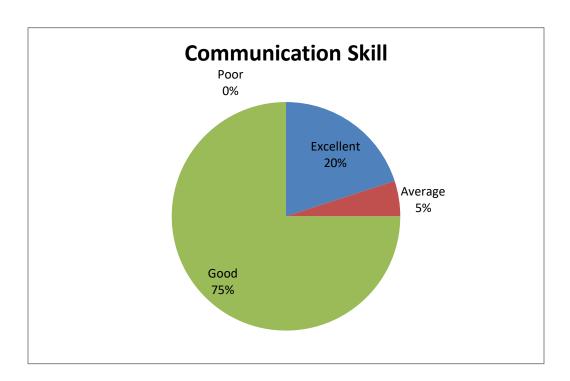

| SI No | Feedback on parameters | Excellent% | Average% | Good% | Poor% |
|-------|------------------------|------------|----------|-------|-------|
|       | related to Curricula/  |            |          |       |       |
|       | Syllabi                |            |          |       |       |
| 17    | Communication Skill    | 20%        | 5%       | 75%   | 0%    |