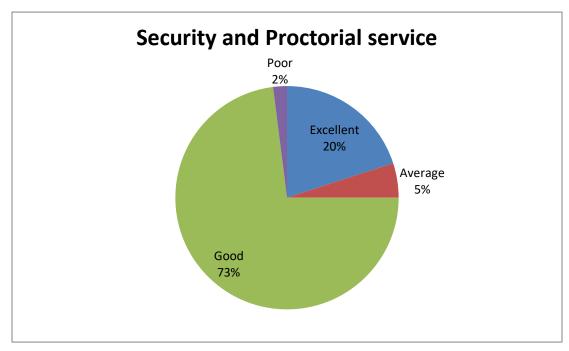

| Sr | Feedback on parameters  | Excellent% | Average% | Good% | Poor% |
|----|-------------------------|------------|----------|-------|-------|
| No | related to Curricula/   |            |          |       |       |
|    | Syllabi                 |            |          |       |       |
| 14 | Security and Proctorial | 20%        | 5%       | 73%   | 2%    |
|    | service                 |            |          |       |       |