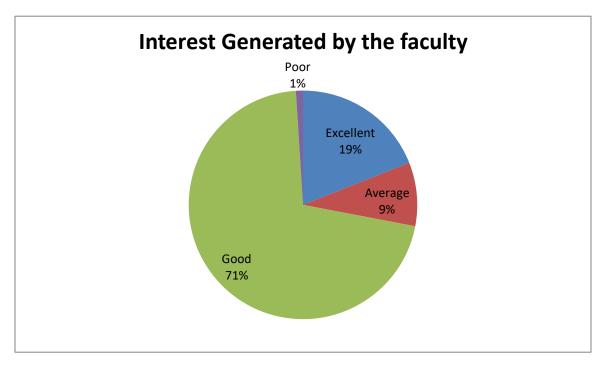

| SI No | Feedback on parameters    | Excellent% | Average% | Good% | Poor% |
|-------|---------------------------|------------|----------|-------|-------|
|       | related to Curricula/     |            |          |       |       |
|       | Syllabi                   |            |          |       |       |
| 20    | Interest generated by the | 19%        | 9%       | 71%   | 1%    |
|       | faculty                   |            |          |       |       |