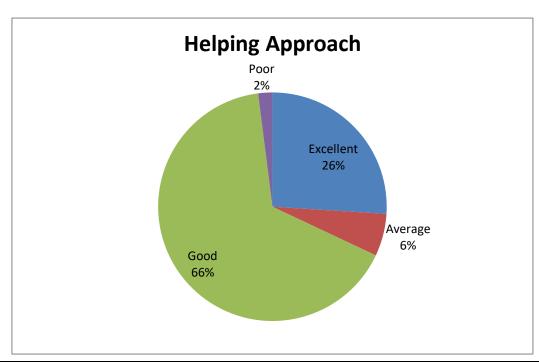

| Sr | Feedback on parameters | Excellent% | Average% | Good% | Poor% |
|----|------------------------|------------|----------|-------|-------|
| No | related to Curricula/  |            |          |       |       |
|    | Syllabi                |            |          |       |       |
| 22 | Helping Approach       | 26%        | 6%       | 66%   | 2%    |