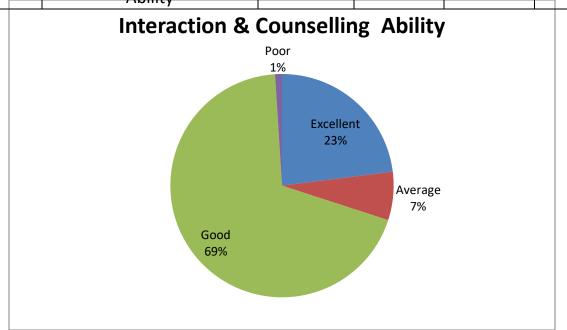

| SI No | Feedback on parameters   | Excellent% | Average% | Good% | Poor% |
|-------|--------------------------|------------|----------|-------|-------|
|       | related to Curricula/    |            |          |       |       |
|       | Syllabi                  |            |          |       |       |
| 21    | Interaction & Counseling | 23%        | 7%       | 69%   | 1%    |
|       | Ability                  |            |          |       |       |