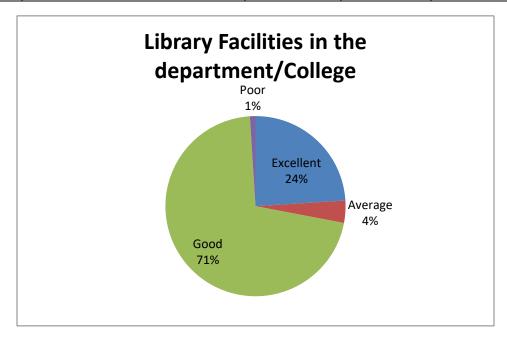

| Sl.No | Feedback on Parameters       | Excellent% | Average% | Good% | Poor% |
|-------|------------------------------|------------|----------|-------|-------|
|       | related to Curricula/Syllabi |            |          |       |       |
| 4     | Library Facilities in the    | 24%        | 4%       | 71%   | 1%    |
|       | department/College           |            |          |       |       |