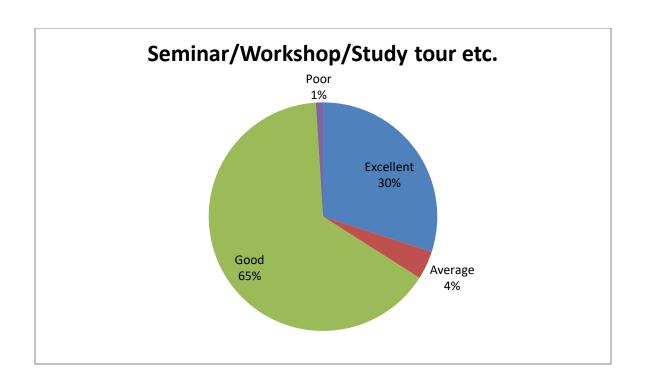

| Sl.No | Feedback on Parameters       | Excellent% | Average% | Good% | Poor% |
|-------|------------------------------|------------|----------|-------|-------|
|       | related to Curricula/Syllabi |            |          |       |       |
| 11    | Seminar/Workshop/Study       | 30%        | 04%      | 65%   | 1%    |
|       | tour etc.                    |            |          |       |       |