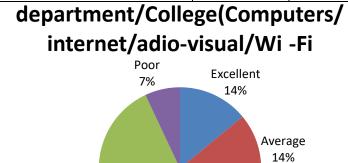

| Sl.No | Feedback on Parameters related                                  | Excellent% | Average% | Good% | Poor% |
|-------|-----------------------------------------------------------------|------------|----------|-------|-------|
|       | to Curricula/Syllabi                                            |            |          |       |       |
| 6     | ICT facilities in the                                           | 14%        | 14%      | 65%   | 7%    |
|       | department/College(Computers/internet/audio-vis Cal/stacilities | s in the   |          |       |       |