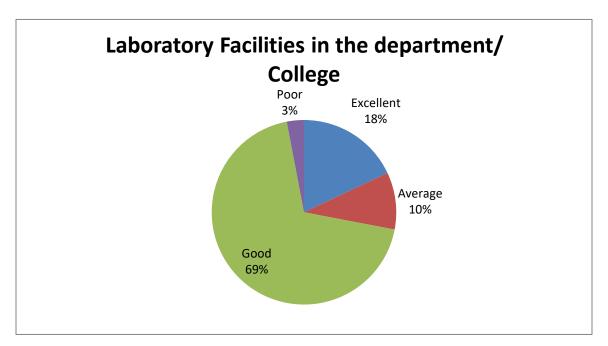

| Sl.No | Feedback on Parameters       | Excellent% | Average% | Good% | Poor% |
|-------|------------------------------|------------|----------|-------|-------|
|       | related to Curricula/Syllabi |            |          |       |       |
| 5     | Laboratory Facilities in the | 18%        | 10%      | 69%   | 3%    |
|       | department/ College          |            |          |       |       |