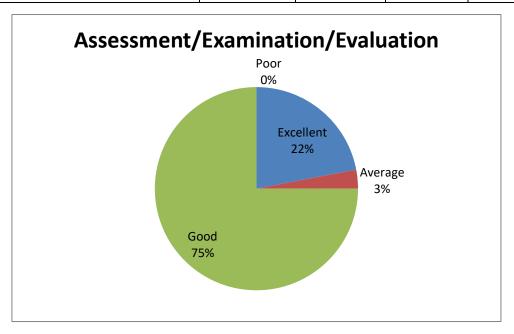

| Sl.No | Feedback on Parameters       | Excellent% | Average% | Good% | Poor% |
|-------|------------------------------|------------|----------|-------|-------|
|       | related to Curricula/Syllabi |            |          |       |       |
| 2     | Assessment/Examination/      | 22%        | 3%       | 75%   | 0%    |
|       | Evaluation                   |            |          |       |       |