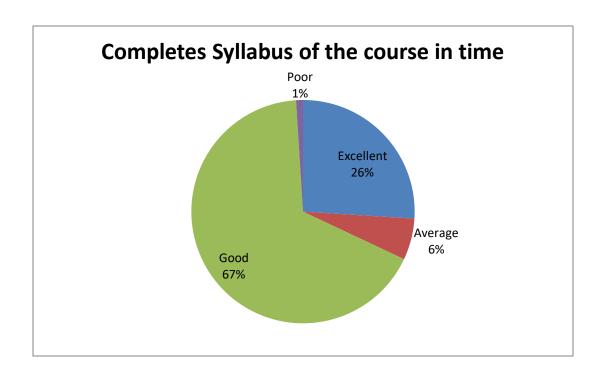

| SI No | Feedback on parameters<br>related to Curricula/<br>Syllabi | Excellent% | Average% | Good% | Poor% |
|-------|------------------------------------------------------------|------------|----------|-------|-------|
| 19    | Completes Syllabus of the course in time                   | 26%        | 6%       | 67%   | 1%    |