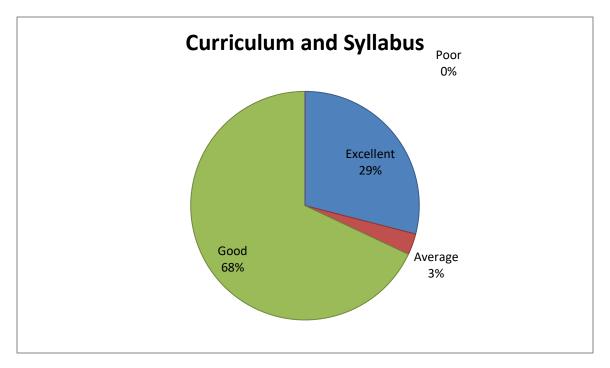

| Sl.No | Feedback on Parameters       | Excellent% | Average% | Good% | Poor% |
|-------|------------------------------|------------|----------|-------|-------|
|       | related to Curricula/Syllabi |            |          |       |       |
| 1     | Curriculum and Syllabus      | 29%        | 3%       | 68%   | 0%    |
|       |                              |            |          |       |       |