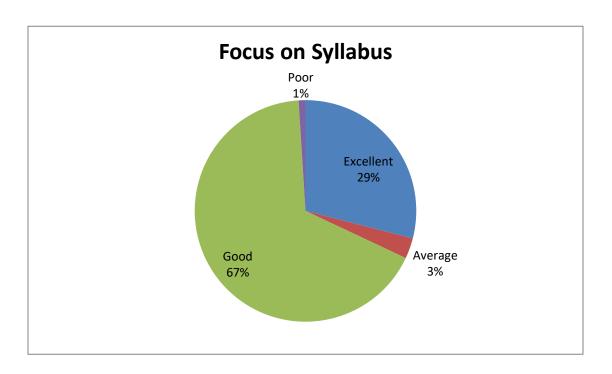

| SI No | Feedback on parameters | Excellent% | Average% | Good% | Poor% |
|-------|------------------------|------------|----------|-------|-------|
|       | related to Curricula/  |            |          |       |       |
|       | Syllabi                |            |          |       |       |
| 16    | Focus on Syllabus      | 29%        | 3%       | 67%   | 1%    |