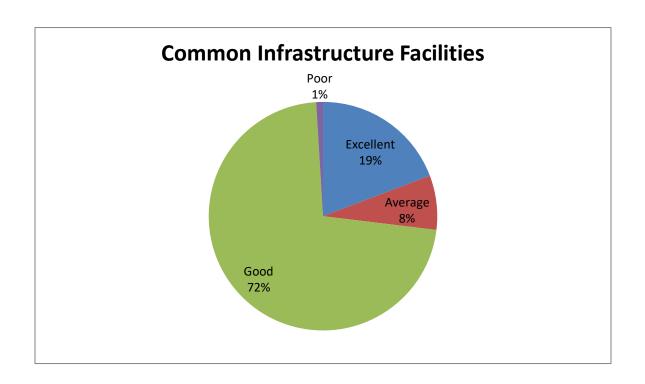

| Sl.No | Feedback on Parameters       | Excellent% | Average% | Good% | Poor% |
|-------|------------------------------|------------|----------|-------|-------|
|       | related to Curricula/Syllabi |            |          |       |       |
| 3     | Common Infrastructure        | 20%        | 8%       | 75%   | 1%    |
|       | Facilities                   |            |          |       |       |