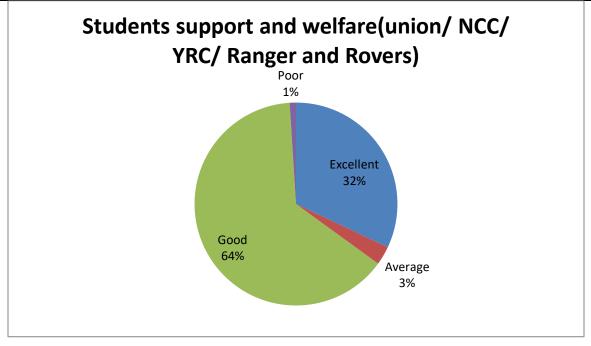

| SrNo | Feedback on parameters   | Excellent% | Average% | Good% | Poor% |
|------|--------------------------|------------|----------|-------|-------|
|      | related to Curricula/    |            |          |       |       |
|      | Syllabi                  |            |          |       |       |
| 13   | Students support and     | 32%        | 3%       | 64%   | 1%    |
|      | welfare(union/ NCC/ YRC/ |            |          |       |       |
|      | Ranger and Rovers)       |            |          |       |       |