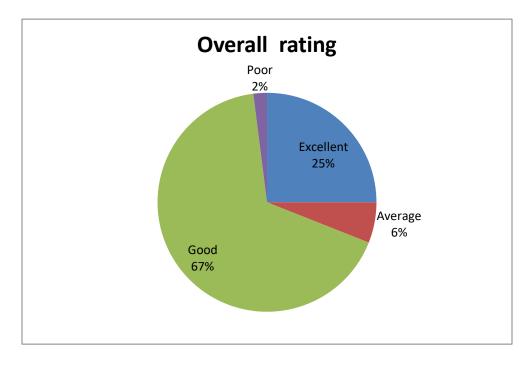

| Sr | Feedback on parameters | Excellent% | Average% | Good% | Poor% |
|----|------------------------|------------|----------|-------|-------|
| No | related to Curricula/  |            |          |       |       |
|    | Syllabi                |            |          |       |       |
| 23 | Overall rating         | 25%        | 6%       | 67%   | 2%    |