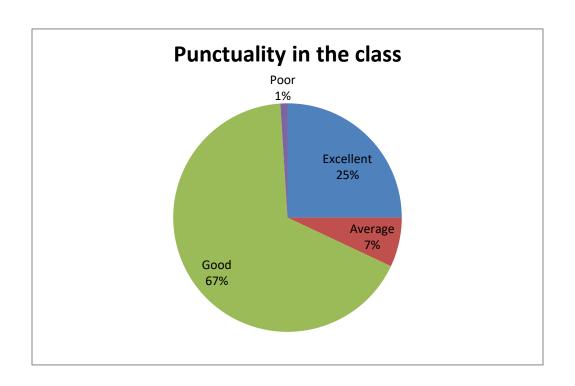

| SI No | Feedback on parameters   | Excellent% | Average% | Good% | Poor% |
|-------|--------------------------|------------|----------|-------|-------|
|       | related to Curricula/    |            |          |       |       |
|       | Syllabi                  |            |          |       |       |
| 18    | Punctuality in the class | 25%        | 7%       | 67%   | 1%    |