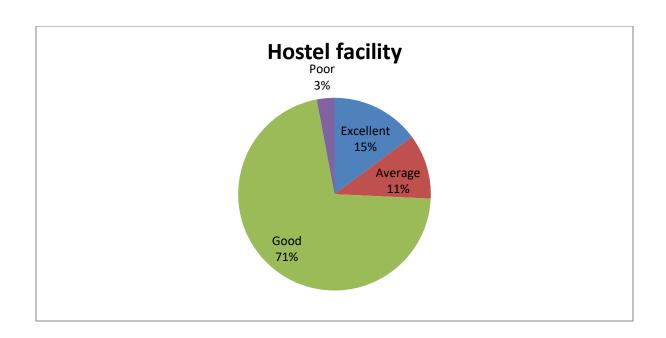

| Sl.No | Feedback on Parameters       | Excellent% | Average% | Good% | Poor% |
|-------|------------------------------|------------|----------|-------|-------|
|       | related to Curricula/Syllabi |            |          |       |       |
| 8     | Hostel facility              | 15%        | 11%      | 72%   | 3%    |