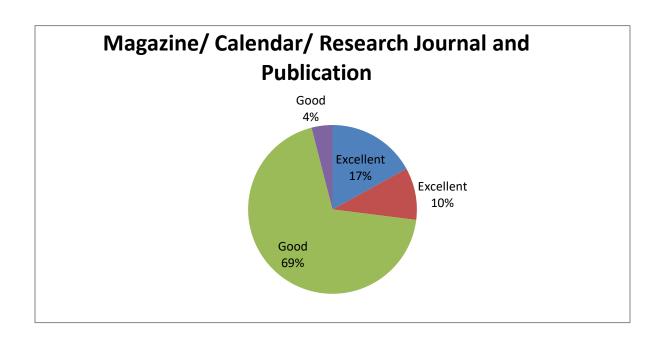

| SI No | Feedback on parameters | Excellent% | Average% | Good% | Poor% |
|-------|------------------------|------------|----------|-------|-------|
|       | related to Curricula/  |            |          |       |       |
|       | Syllabi                |            |          |       |       |
| 15    | Magazine/ Calendar/    | 17%        | 10%      | 69%   | 4%    |
|       | Research journal and   |            |          |       |       |
|       | publication            |            |          |       |       |