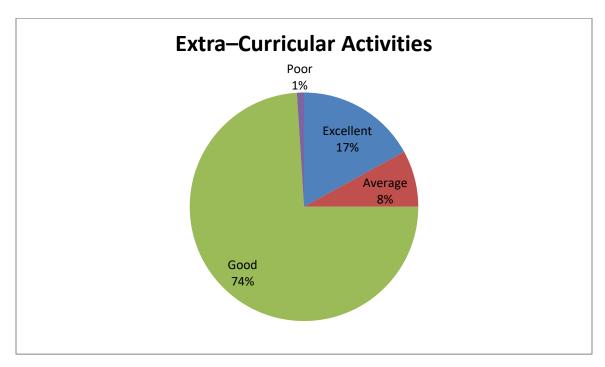

| Sl.No | Feedback on Parameters       | Excellent% | Average% | Good% | Poor% |
|-------|------------------------------|------------|----------|-------|-------|
|       | related to Curricula/Syllabi |            |          |       |       |
| 10    | Extra-Curricular Activities  | 17%        | 08%      | 74%   | 1%    |