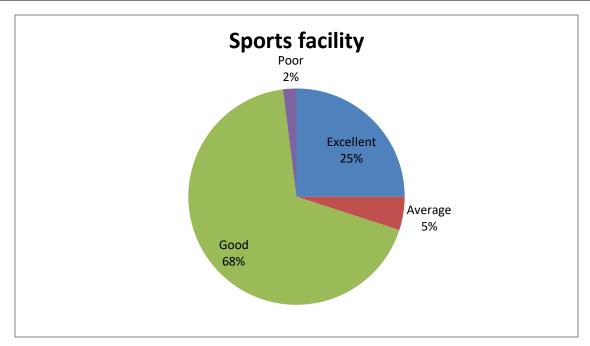

| Sl.No | Feedback on Parameters       | Excellent% | Average% | Good% | Poor% |
|-------|------------------------------|------------|----------|-------|-------|
|       | related to Curricula/Syllabi |            |          |       |       |
| 9     | Sports facility              | 25%        | 05%      | 68%   | 2%    |