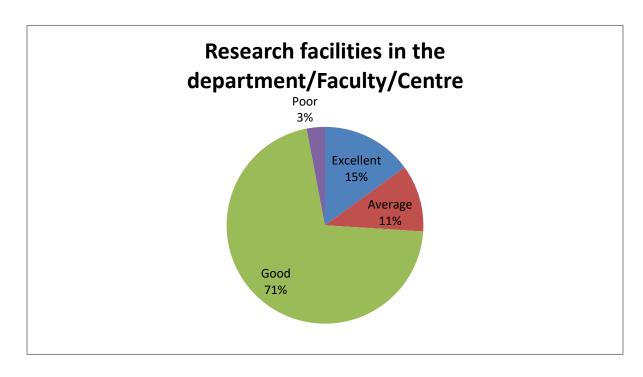

Good 65%

| Sl.No | Feedback on Parameters related to Curricula/Syllabi | Excellent% | Average% | Good% | Poor% |
|-------|-----------------------------------------------------|------------|----------|-------|-------|
| 7     | Research facilities in the                          | 15%        | 11%      | 71%   | 3%    |
|       | department/Faculty/Centre                           |            |          |       |       |