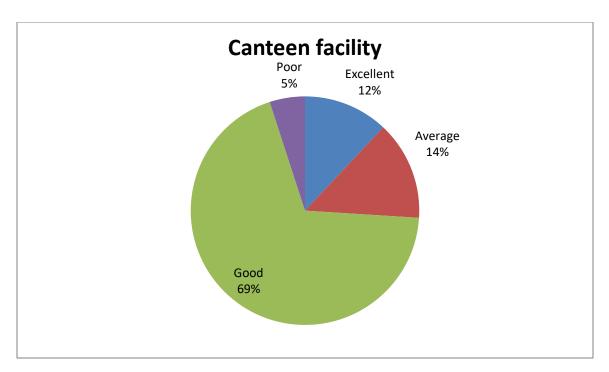

| Sr.No | Feedback on Parameters       | Excellent% | Average% | Good% | Poor% |
|-------|------------------------------|------------|----------|-------|-------|
|       | related to Curricula/Syllabi |            |          |       |       |
| 12    | Canteen facility             | 12%        | 14%      | 69%   | 5%    |