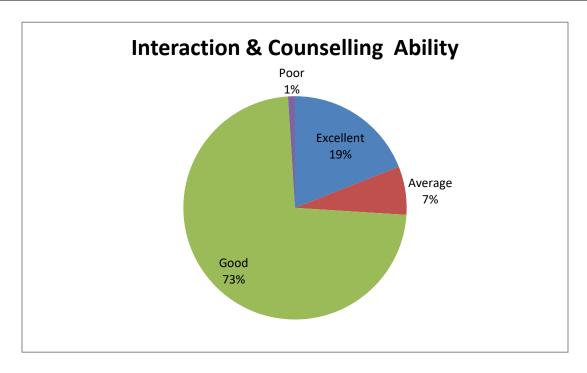

| SI No | Feedback on parameters related to Curricula/ Syllabi | Excellent% | Average% | Good% | Poor% |
|-------|------------------------------------------------------|------------|----------|-------|-------|
| 21    | Interaction & Counseling Ability                     | 19%        | 7%       | 73%   | 1%    |