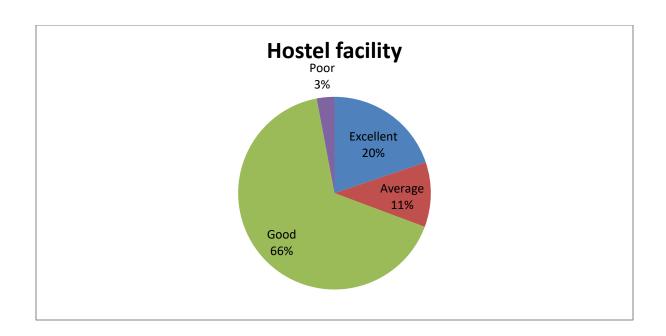

| Sl.No | Feedback on Parameters       | Excellent% | Average% | Good% | Poor% |
|-------|------------------------------|------------|----------|-------|-------|
|       | related to Curricula/Syllabi |            |          |       |       |
| 8     | Hostel facility              | 20%        | 11%      | 67%   | 3%    |