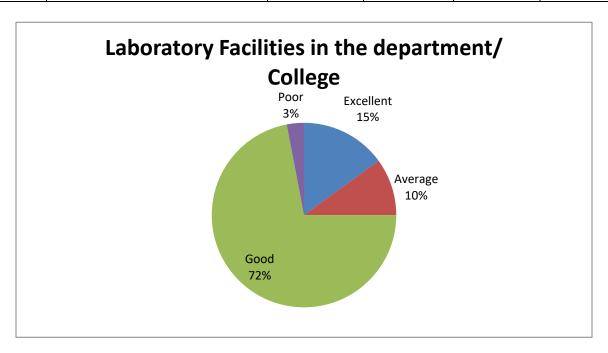

| 5 | Laboratory Facilities in the | 15% | 10% | 72% | 3% |
|---|------------------------------|-----|-----|-----|----|
|   | department/ College          |     |     |     |    |

| Sl.No | Feedback on Parameters related | Excellent% | Average% | Good% | Poor% |
|-------|--------------------------------|------------|----------|-------|-------|
|       | to Curricula/Syllabi           |            |          |       |       |
| 6     | ICT facilities in the          | 17%        | 14%      | 62%   | 7%    |
|       | department/College(Computers/  |            |          |       |       |
|       | internet/audio-visual/Wi -Fi   |            |          |       |       |