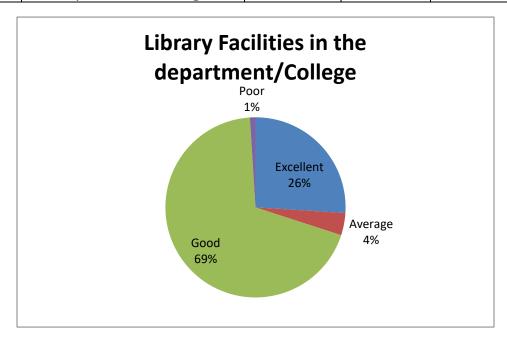

| Sl.No | Feedback on Parameters       | Excellent% | Average% | Good% | Poor% |
|-------|------------------------------|------------|----------|-------|-------|
|       | related to Curricula/Syllabi |            |          |       |       |
| 4     | Library Facilities in the    | 26%        | 4%       | 69%   | 1%    |
|       | department/College           |            |          |       |       |