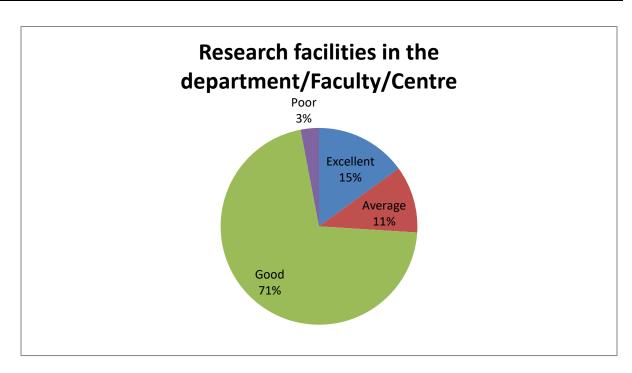

| Sl.No | Feedback on Parameters       | Excellent% | Average% | Good% | Poor% |
|-------|------------------------------|------------|----------|-------|-------|
|       | related to Curricula/Syllabi |            |          |       |       |
| 7     | Research facilities in the   | 15%        | 11%      | 71%   | 3%    |
|       | department/Faculty/Centre    |            |          |       |       |