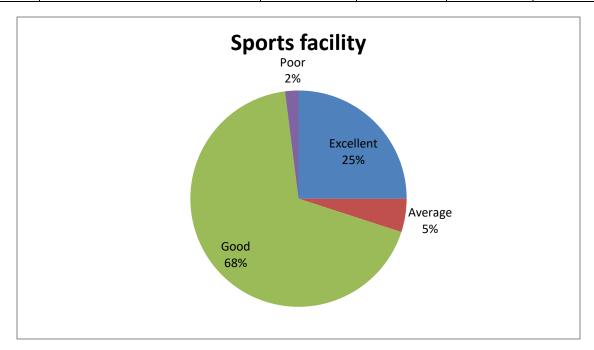

| Sl.No | Feedback on Parameters       | Excellent% | Average% | Good% | Poor% |
|-------|------------------------------|------------|----------|-------|-------|
|       | related to Curricula/Syllabi |            |          |       |       |
| 9     | Sports facility              | 25%        | 05%      | 68%   | 2%    |