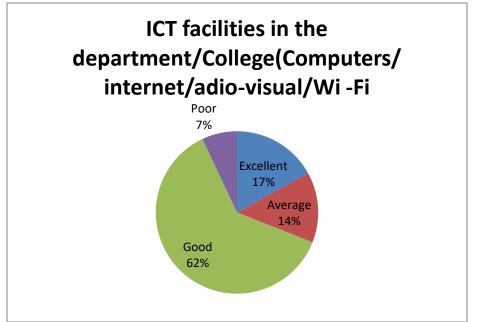

| 5 | Laboratory Facilities in the | 15% | 10% | 72% | 3% |
|---|------------------------------|-----|-----|-----|----|
|   | department/ College          |     |     |     |    |

| Sl.No | Feedback on Parameters related | Excellent% | Average% | Good% | Poor% |
|-------|--------------------------------|------------|----------|-------|-------|
|       | to Curricula/Syllabi           |            |          |       |       |
| 6     | ICT facilities in the          | 17%        | 14%      | 62%   | 7%    |
|       | department/College(Computers/  |            |          |       |       |
|       | internet/audio-visual/Wi -Fi   |            |          |       |       |