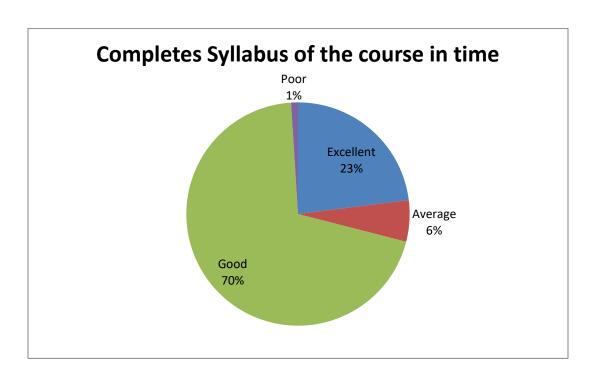

| SI No | Feedback on parameters    | Excellent% | Average% | Good% | Poor% |
|-------|---------------------------|------------|----------|-------|-------|
|       | related to Curricula/     |            |          |       |       |
|       | Syllabi                   |            |          |       |       |
| 19    | Completes Syllabus of the | 23%        | 6%       | 70%   | 1%    |
|       | course in time            |            |          |       |       |