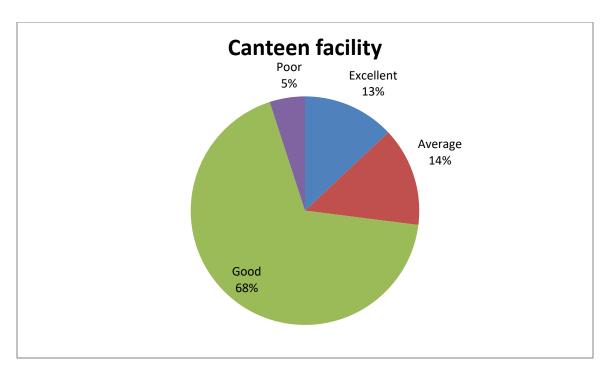

| Sr.No | Feedback on Parameters       | Excellent% | Average% | Good% | Poor% |
|-------|------------------------------|------------|----------|-------|-------|
|       | related to Curricula/Syllabi |            |          |       |       |
| 12    | Canteen facility             | 13%        | 14%      | 68%   | 5%    |