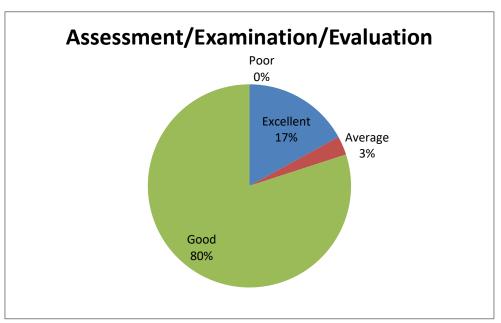

| Sl.No | Feedback on Parameters       | Excellent% | Average% | Good% | Poor% |
|-------|------------------------------|------------|----------|-------|-------|
|       | related to Curricula/Syllabi |            |          |       |       |
| 2     | Assessment/Examination/      | 17%        | 3%       | 80%   | 0%    |
|       | Evaluation                   |            |          |       |       |