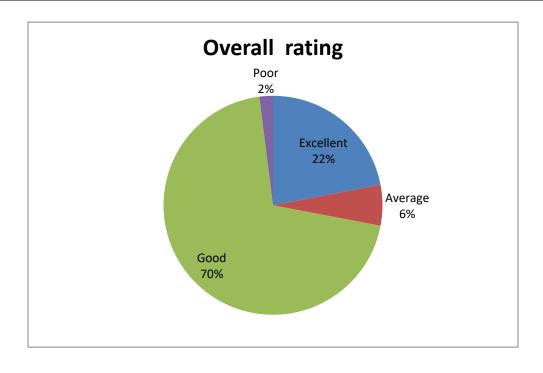

| Sr | Feedback on parameters | Excellent% | Average% | Good% | Poor% |
|----|------------------------|------------|----------|-------|-------|
| No | related to Curricula/  |            |          |       |       |
|    | Syllabi                |            |          |       |       |
| 23 | Overall rating         | 22%        | 6%       | 70%   | 2%    |