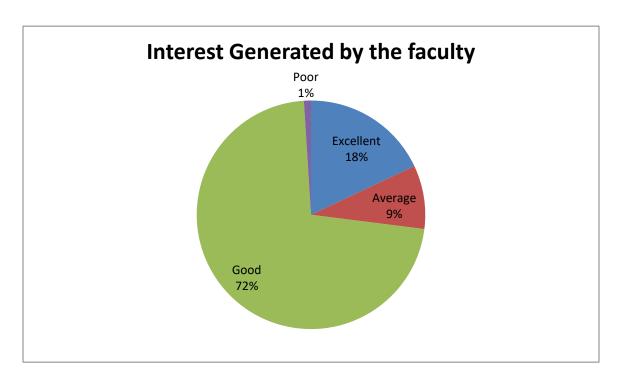

| SI No | Feedback on parameters related to Curricula/ Syllabi | Excellent% | Average% | Good% | Poor% |
|-------|------------------------------------------------------|------------|----------|-------|-------|
| 20    | Interest generated by the faculty                    | 18%        | 9%       | 72%   | 1%    |