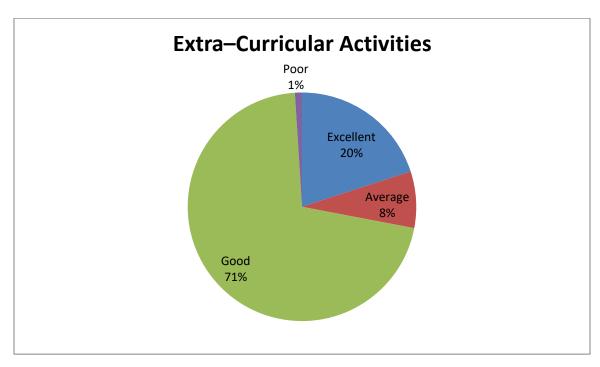

| Sl.No | Feedback on Parameters       | Excellent% | Average% | Good% | Poor% |
|-------|------------------------------|------------|----------|-------|-------|
|       | related to Curricula/Syllabi |            |          |       |       |
| 10    | Extra-Curricular Activities  | 20%        | 08%      | 71%   | 1%    |