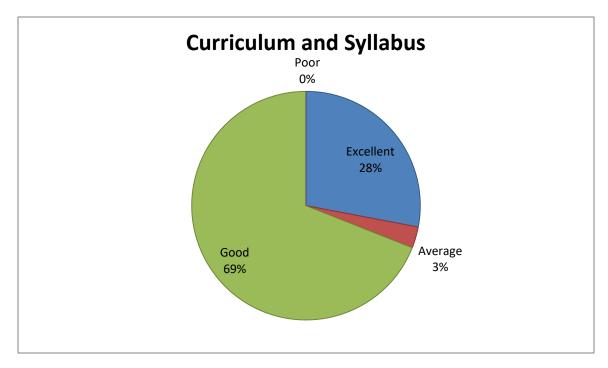

| Sl.No | Feedback on Parameters       | Excellent% | Average% | Good% | Poor% |
|-------|------------------------------|------------|----------|-------|-------|
|       | related to Curricula/Syllabi |            |          |       |       |
| 1     | Curriculum and Syllabus      | 28%        | 3%       | 69%   | 0%    |
|       |                              |            |          |       |       |