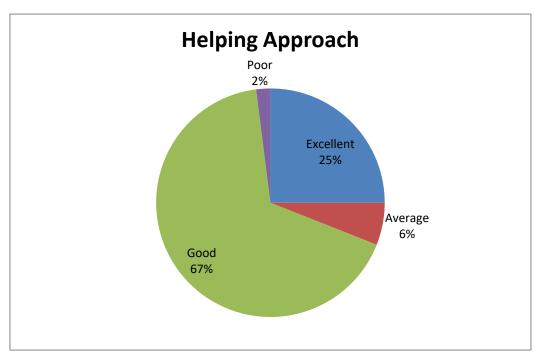

| Sr | Feedback on parameters | Excellent% | Average% | Good% | Poor% |
|----|------------------------|------------|----------|-------|-------|
| No | related to Curricula/  |            |          |       |       |
|    | Syllabi                |            |          |       |       |
| 22 | Helping Approach       | 25%        | 6%       | 67%   | 2%    |