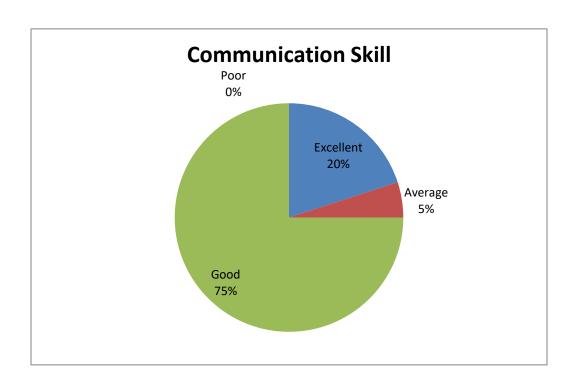

|    | related to Curricula/<br>Syllabi |     |    |     |    |
|----|----------------------------------|-----|----|-----|----|
| 17 | Communication Skill              | 20% | 5% | 75% | 0% |

| SI No | Feedback on parameters related to Curricula/ | Excellent%       | Average%      | Good% | 6 Poor% |
|-------|----------------------------------------------|------------------|---------------|-------|---------|
|       | Syllabi                                      |                  |               |       |         |
|       |                                              | 200/             | 70/           |       | 1%      |
|       | Punctuality                                  | in the clas      | SS            |       |         |
|       | Pool<br>1%<br>Good<br>62%                    | Excellent<br>30% | Average<br>7% |       |         |