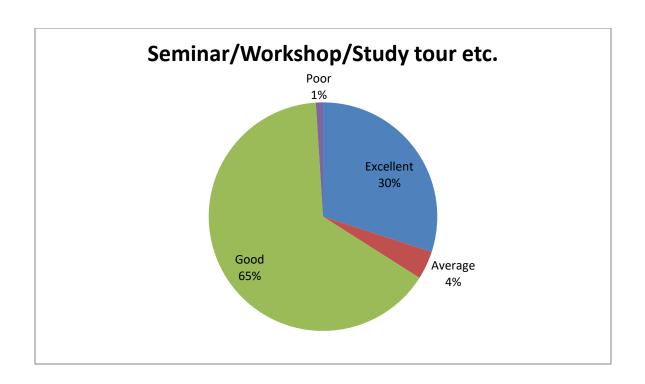

| Sl.No | Feedback on Parameters       | Excellent% | Average% | Good% | Poor% |
|-------|------------------------------|------------|----------|-------|-------|
|       | related to Curricula/Syllabi |            |          |       |       |
| 11    | Seminar/Workshop/Study       | 30%        | 04%      | 65%   | 1%    |
|       | tour etc.                    |            |          |       |       |