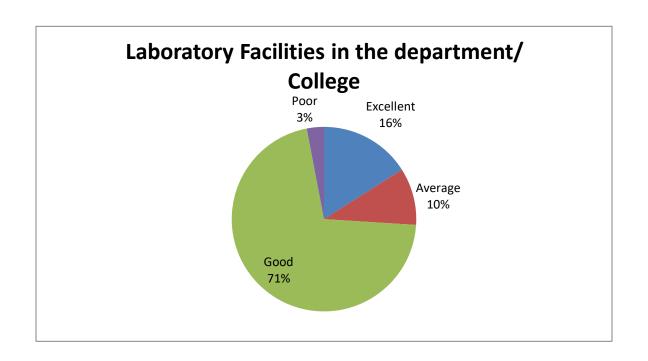

| Sl.No | Feedback on Parameters       | Excellent% | Average% | Good% | Poor% |
|-------|------------------------------|------------|----------|-------|-------|
|       | related to Curricula/Syllabi |            |          |       |       |
| 5     | Laboratory Facilities in the | 16%        | 10%      | 71%   | 3%    |
|       | department/ College          |            |          |       |       |