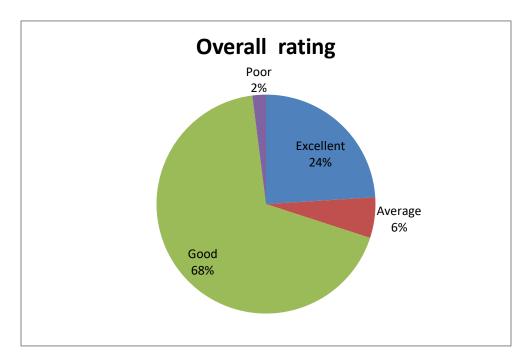

| Sr | Feedback on parameters | Excellent% | Average% | Good% | Poor% |
|----|------------------------|------------|----------|-------|-------|
| No | related to Curricula/  |            |          |       |       |
|    | Syllabi                |            |          |       |       |
| 23 | Overall rating         | 24%        | 6%       | 68%   | 2%    |