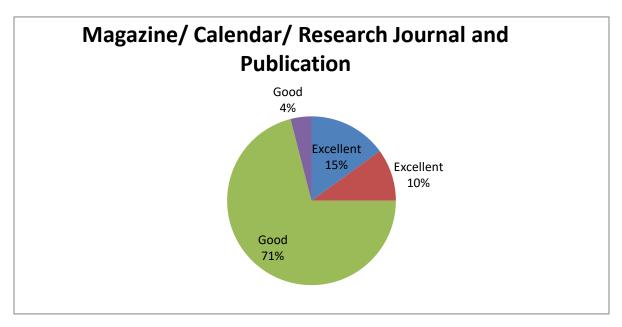

| SI No | Feedback on parameters | Excellent% | Average% | Good% | Poor% |
|-------|------------------------|------------|----------|-------|-------|
|       | related to Curricula/  |            |          |       |       |
|       | Syllabi                |            |          |       |       |
| 15    | Magazine/ Calendar/    | 15%        | 10%      | 71%   | 4%    |
|       | Research journal and   |            |          |       |       |
|       | publication            |            |          |       |       |