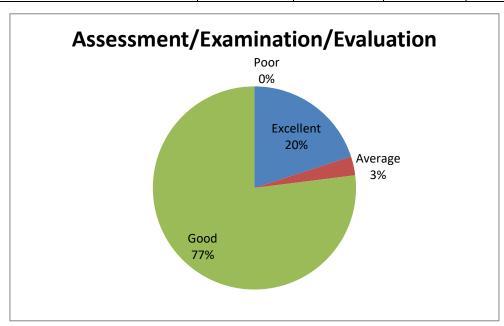

| Sl.No | Feedback on Parameters       | Excellent% | Average% | Good% | Poor% |
|-------|------------------------------|------------|----------|-------|-------|
|       | related to Curricula/Syllabi |            |          |       |       |
| 2     | Assessment/Examination/      | 20%        | 3%       | 77%   | 0%    |
|       | Evaluation                   |            |          |       |       |