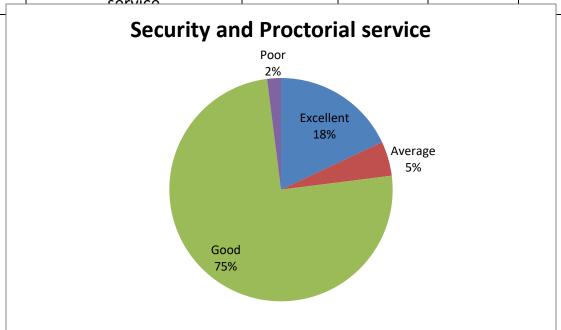

| Sr | Feedback on parameters  | Excellent% | Average% | Good% | Poor% |
|----|-------------------------|------------|----------|-------|-------|
| No | related to Curricula/   |            |          |       |       |
|    | Syllabi                 |            |          |       |       |
| 14 | Security and Proctorial | 18%        | 5%       | 75%   | 2%    |
|    | corvico                 |            |          |       |       |