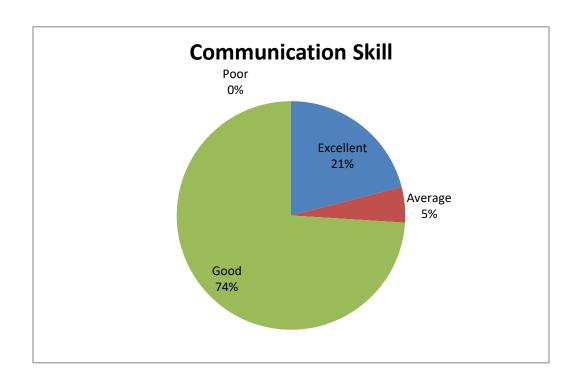

| SI No | Feedback on parameters | Excellent% | Average% | Good% | Poor% |
|-------|------------------------|------------|----------|-------|-------|
|       | related to Curricula/  |            |          |       |       |
|       | Syllabi                |            |          |       |       |
| 17    | Communication Skill    | 21%        | 5%       | 74%   | 0%    |