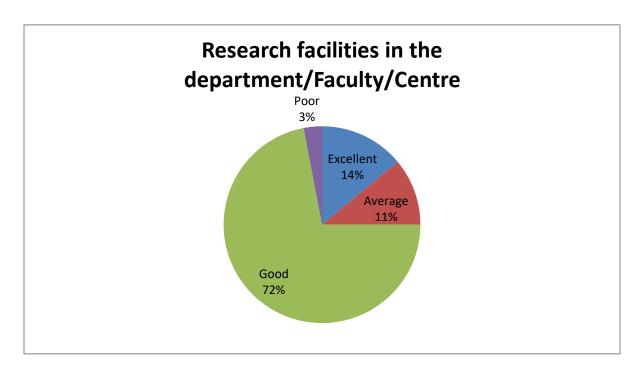

| Sl.No | Feedback on Parameters       | Excellent% | Average% | Good% | Poor% |
|-------|------------------------------|------------|----------|-------|-------|
|       | related to Curricula/Syllabi |            |          |       |       |
| 7     | Research facilities in the   | 14%        | 11%      | 72%   | 3%    |
|       | department/Faculty/Centre    |            |          |       |       |