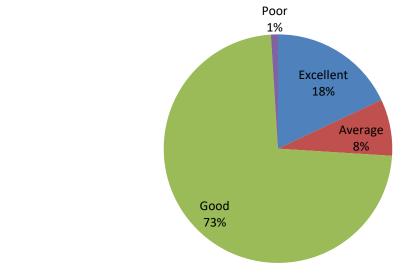

| Sl.No | Feedback on Parameters       | Excellent% | Average% | Good% | Poor% |
|-------|------------------------------|------------|----------|-------|-------|
|       | related to Curricula/Syllabi |            |          |       |       |
| 3     | Common Infrastructure        | 18%        | 8%       | 73%   | 1%    |
|       | Facilities                   |            |          |       |       |