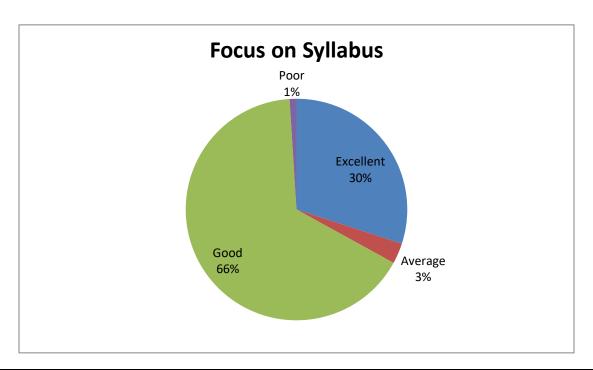

| SI No | Feedback on parameters | Excellent% | Average% | Good% | Poor% |
|-------|------------------------|------------|----------|-------|-------|
|       | related to Curricula/  |            |          |       |       |
|       | Syllabi                |            |          |       |       |
| 16    | Focus on Syllabus      | 30%        | 3%       | 66%   | 1%    |