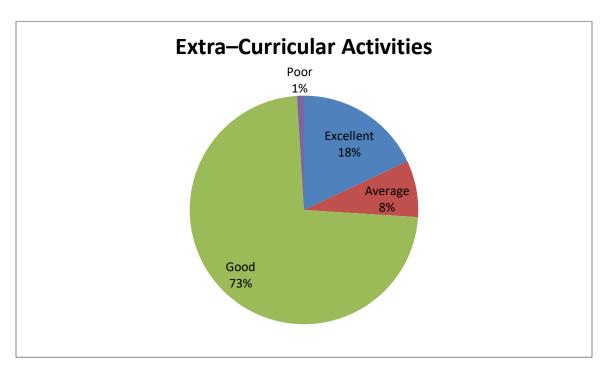

| Sl.No | Feedback on Parameters       | Excellent% | Average% | Good% | Poor% |
|-------|------------------------------|------------|----------|-------|-------|
|       | related to Curricula/Syllabi |            |          |       |       |
| 10    | Extra-Curricular Activities  | 18%        | 08%      | 73%   | 1%    |