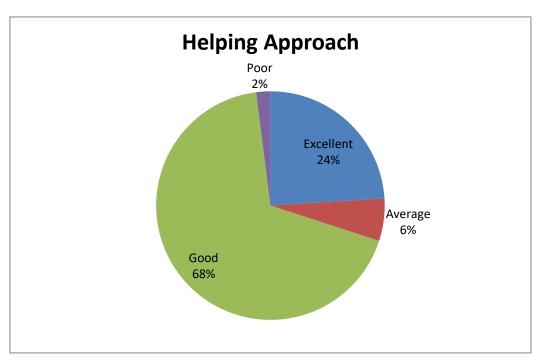

| Sr | Feedback on parameters | Excellent% | Average% | Good% | Poor% |
|----|------------------------|------------|----------|-------|-------|
| No | related to Curricula/  |            |          |       |       |
|    | Syllabi                |            |          |       |       |
| 22 | Helping Approach       | 24%        | 6%       | 68%   | 2%    |