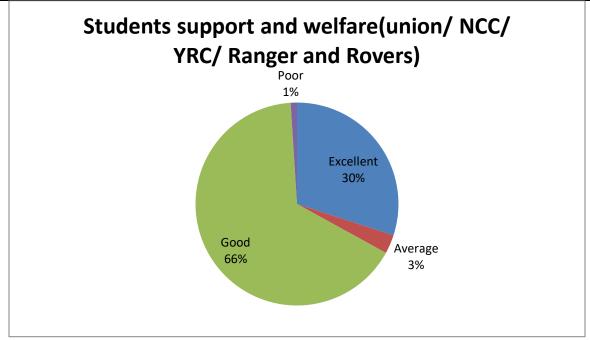

| SrNo | Feedback on parameters   | Excellent% | Average% | Good% | Poor% |
|------|--------------------------|------------|----------|-------|-------|
|      | related to Curricula/    |            |          |       |       |
|      | Syllabi                  |            |          |       |       |
| 13   | Students support and     | 30%        | 3%       | 66%   | 1%    |
|      | welfare(union/ NCC/ YRC/ |            |          |       |       |
|      | Ranger and Rovers)       |            |          |       |       |