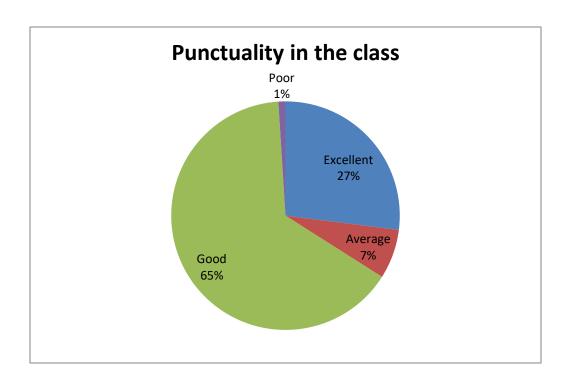

| SI No | Feedback on parameters   | Excellent% | Average% | Good% | Poor% |
|-------|--------------------------|------------|----------|-------|-------|
|       | related to Curricula/    |            |          |       |       |
|       | Syllabi                  |            |          |       |       |
| 18    | Punctuality in the class | 27%        | 7%       | 65%   | 1%    |