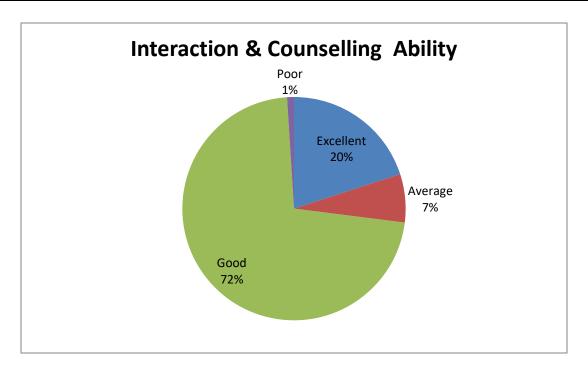

| SI No | Feedback on parameters   | Excellent% | Average% | Good% | Poor% |
|-------|--------------------------|------------|----------|-------|-------|
|       | related to Curricula/    |            |          |       |       |
|       | Syllabi                  |            |          |       |       |
| 21    | Interaction & Counseling | 20%        | 7%       | 72%   | 1%    |
|       | Ability                  |            |          |       |       |