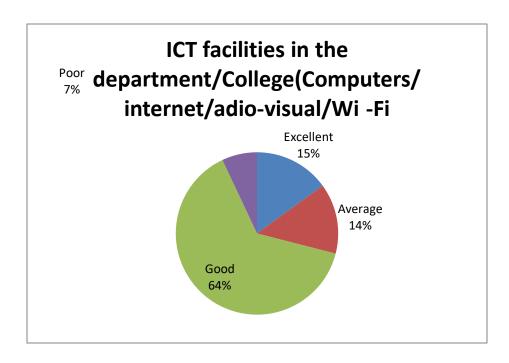

| Sl.No | Feedback on Parameters related | Excellent% | Average% | Good% | Poor% |
|-------|--------------------------------|------------|----------|-------|-------|
|       | to Curricula/Syllabi           |            |          |       |       |
| 6     | ICT facilities in the          | 15%        | 14%      | 64%   | 7%    |
|       | department/College(Computers/  |            |          |       |       |
|       | internet/audio-visual/Wi -Fi   |            |          |       |       |