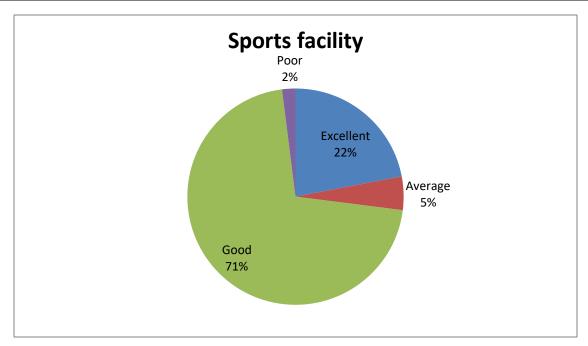

| Sl.No | Feedback on Parameters       | Excellent% | Average% | Good% | Poor% |
|-------|------------------------------|------------|----------|-------|-------|
|       | related to Curricula/Syllabi |            |          |       |       |
| 9     | Sports facility              | 22%        | 05%      | 71%   | 2%    |