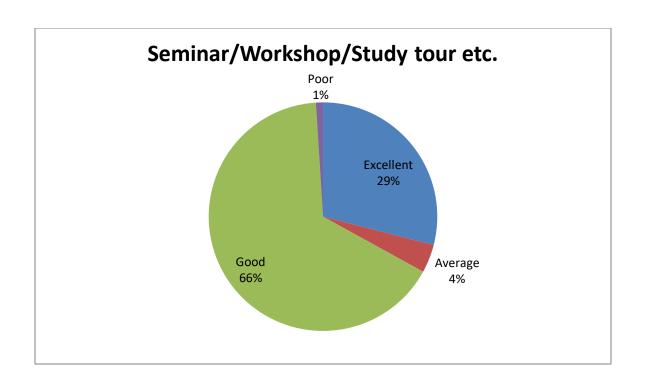

| Sl.No | Feedback on Parameters       | Excellent% | Average% | Good% | Poor% |
|-------|------------------------------|------------|----------|-------|-------|
|       | related to Curricula/Syllabi |            |          |       |       |
| 11    | Seminar/Workshop/Study       | 29%        | 04%      | 66%   | 1%    |
|       | tour etc.                    |            |          |       |       |