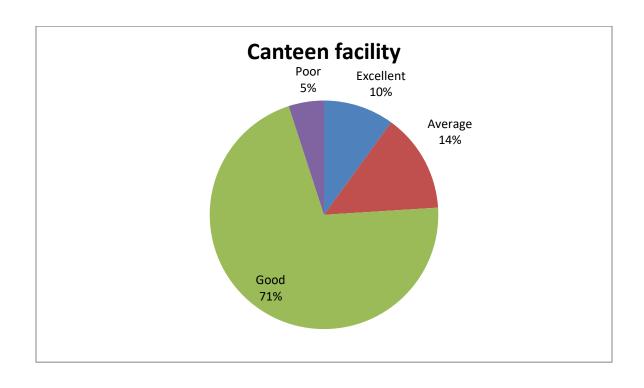

| Sr.No | Feedback on Parameters       | Excellent% | Average% | Good% | Poor% |
|-------|------------------------------|------------|----------|-------|-------|
|       | related to Curricula/Syllabi |            |          |       |       |
| 12    | Canteen facility             | 10%        | 14%      | 71%   | 5%    |