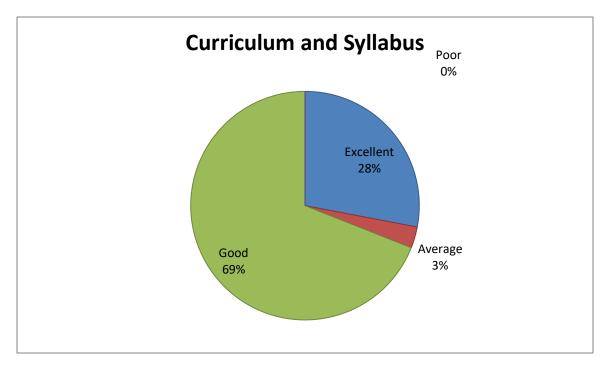

| Sl.No | Feedback on Parameters       | Excellent% | Average% | Good% | Poor% |
|-------|------------------------------|------------|----------|-------|-------|
|       | related to Curricula/Syllabi |            |          |       |       |
| 1     | Curriculum and Syllabus      | 28%        | 3%       | 69%   | 0%    |
|       |                              |            |          |       |       |