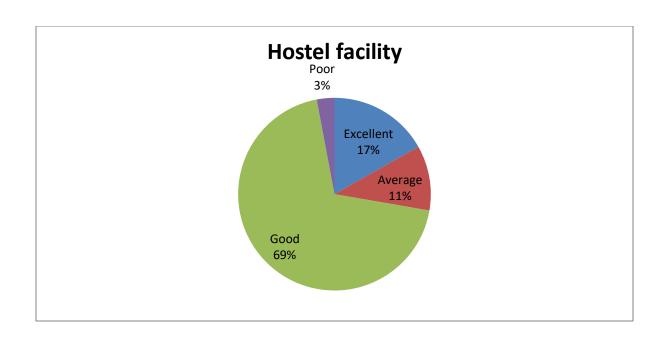

| Sl.No | Feedback on Parameters       | Excellent% | Average% | Good% | Poor% |
|-------|------------------------------|------------|----------|-------|-------|
|       | related to Curricula/Syllabi |            |          |       |       |
| 8     | Hostel facility              | 17%        | 11%      | 70%   | 3%    |