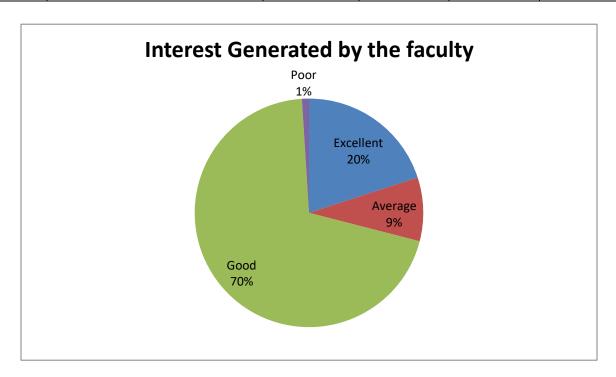

| SI No | Feedback on parameters related to Curricula/ | Excellent% | Average% | Good% | Poor% |
|-------|----------------------------------------------|------------|----------|-------|-------|
| 20    | Syllabi Interest generated by the faculty    | 20%        | 9%       | 70%   | 1%    |