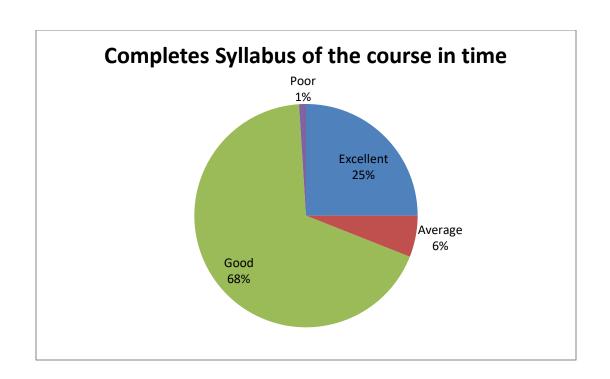

| SI No | Feedback on parameters    | Excellent% | Average% | Good% | Poor% |
|-------|---------------------------|------------|----------|-------|-------|
|       | related to Curricula/     |            |          |       |       |
|       | Syllabi                   |            |          |       |       |
| 19    | Completes Syllabus of the | 25%        | 6%       | 68%   | 1%    |
|       | course in time            |            |          |       |       |