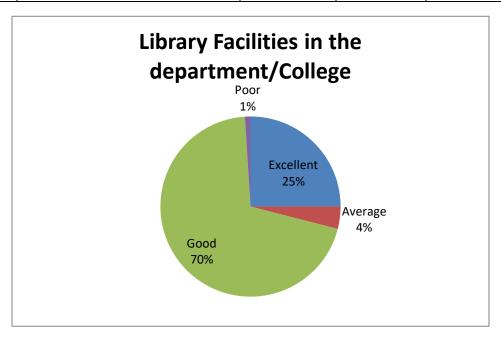

| Sl.No | Feedback on Parameters       | Excellent% | Average% | Good% | Poor% |
|-------|------------------------------|------------|----------|-------|-------|
|       | related to Curricula/Syllabi |            |          |       |       |
| 4     | Library Facilities in the    | 25%        | 4%       | 70%   | 1%    |
|       | department/College           |            |          |       |       |