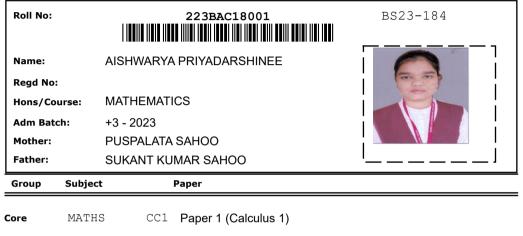

### BANKI

#### ADMIT CARD

# FIRST SEMESTER (FIRST BACK) EXAMINATION - 2024

| Roll No:     | 223BAC18004                 | BS23-176 |
|--------------|-----------------------------|----------|
| Name:        | DEEPAK KUMAR PRADHAN        |          |
| Regd No:     |                             |          |
| Hons/Course: | MATHEMATICS                 |          |
| Adm Batch:   | +3 - 2023                   |          |
| Mother:      | MALATI PRADHAN              |          |
| Father:      | PRADIPTA KUMAR PRADHAN      | <u> </u> |
| Group Subje  | ect Paper                   |          |
| Core MAT     | HS CC1 Paper 1 (Calculus 1) |          |